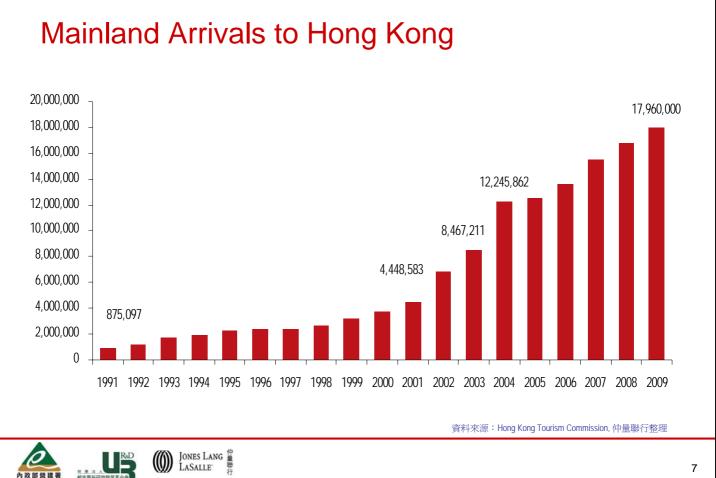

#### **President Ma's Open Policies Toward China**

Direct Flight: weekend → overall
 (Taipei SonShan Airport ←→ Shanghai HongQiao Airport

starting from 6/14)

Allow 3,000 Chinese tourists per day.

(business travel excluded)

- Allow Chinese investment in 99 fields ranging from manufacture, service, and infrastructure sectors since 2009 Jun.
- Gradually release restriction on Chinese investment in Taiwan real estate market.
- ECFA to be signed in mid-2010.