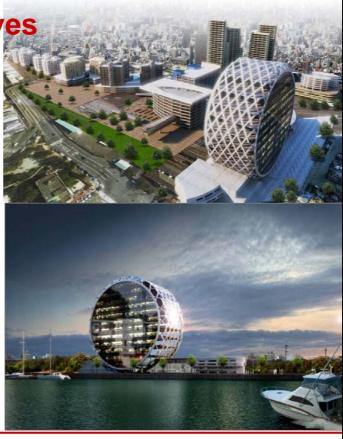

#### **Potential**

- 7.9 million tourism visits / year
- Majestic harbor scenery
- Direct access to MRT station
- Estimated Cost
  - NTD 6 billion
  - HKD 1.45 billion