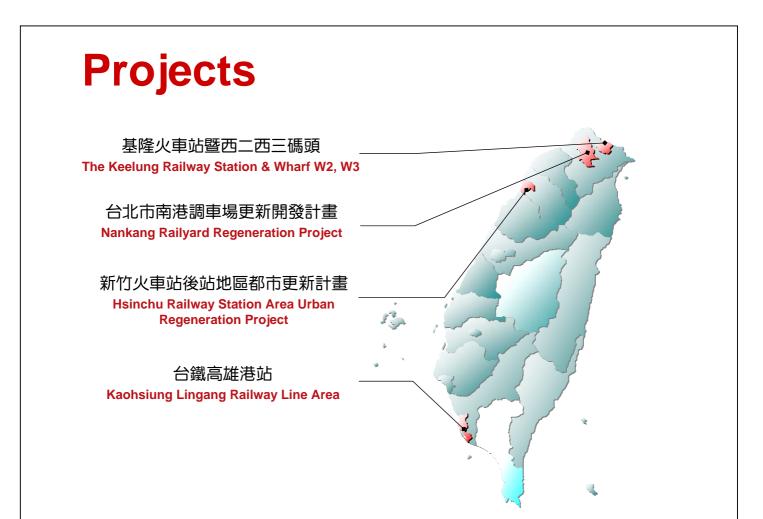

#### Outline

- Introducing Taiwan
- Introduction on Urban Regeneration
- Projects
  - Keelung Railway Station & Wharf W2, W3
  - Nankang Railyard Regeneration Project
  - Hsinchu Railway Station Area Urban Regeneration
     Project
  - Kaohsiung Lingang Railway Line Area