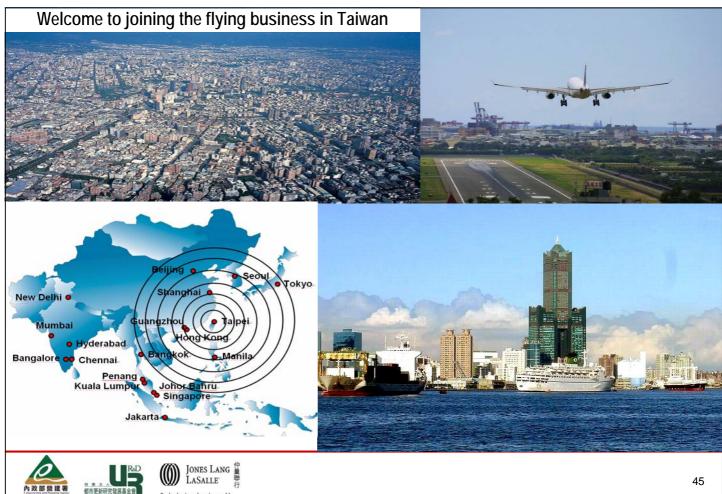

# <section-header><section-header><text><text><text><list-item><list-item><list-item>

Source: National Statistics, Republic of China (Taiwan)

#### **Real GDP Growth Rate**

- Average annual GDP growth rate of 5%
- Taiwan's economy is expected to recover over 2010 with the rebounding demands from Taiwan's major export market and closer economic ties with China

#### **President Ma's Open Policies Toward China**

Direct Flight: weekend → overall
 (Taipei SonShan Airport ←→ Shanghai HongQiao Airport

starting from 6/14)

Allow 3,000 Chinese tourists per day.

(business travel excluded)

- Allow Chinese investment in 99 fields ranging from manufacture, service, and infrastructure sectors since 2009 Jun.
- Gradually release restriction on Chinese investment in Taiwan real estate market.
- ECFA to be signed in mid-2010.

#### An Opening Door for Taiwan Economy

Jones Lang #ECFA: Economic Cooperation Framework Agreement

Real value in a changing world