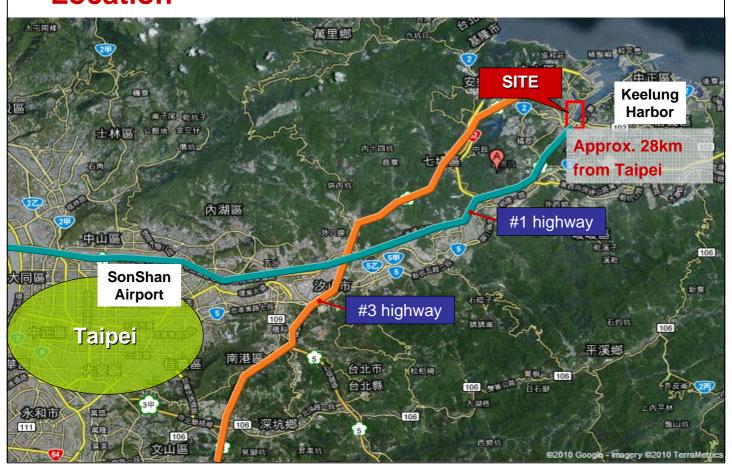

韓 South Korea |  |
| 7 | 德國 Germany     | 49 | 巴基斯坦 Pakistan  |  |

NOTE: A Profit Opportunity Recommendation (POR) is given for each country in each issue. It states whether the business environment merits investment, contracts for medium and long-term relationships, transaction-by-transaction trade, or no business relations.



#### Introduction on Urban Regeneration



#### **Preface**

- Due to the difficulty of private ownership integration, the government has selected 95 places as government-led urban regeneration projects.
- Objectives
  - Providing one-stop shop to assist investors resolve obstacles during participation.
  - Assisting in the construction of relevant infrastructure and the demolition of existing construction.











The Keelung Railway Station & Wharf W2, W3



















Real value in a changing world







#### **Strong Demand on Taipei Real Estate Market**







#### **Basic Information**

- MODE: Rights Conversion
- Plot Area: 5.44 ha.
- BCR: 55% FAR: 300%
- Approximately 200 meters from MRT station



#### **Product Scheme**

- Estimated Cost
  - NTD 16 billion
  - approx. HKD 3.9 billion



| item                       | area(m <sup>2</sup> ) |  |
|----------------------------|-----------------------|--|
| Shopping mall              | 16,308                |  |
| Hotel                      | 32,617                |  |
| Recreational<br>Facilities | 5,436                 |  |
| Residential<br>Units       | 108,722               |  |
|                            |                       |  |

163,083



sum







#### Hsinchu

- Popula