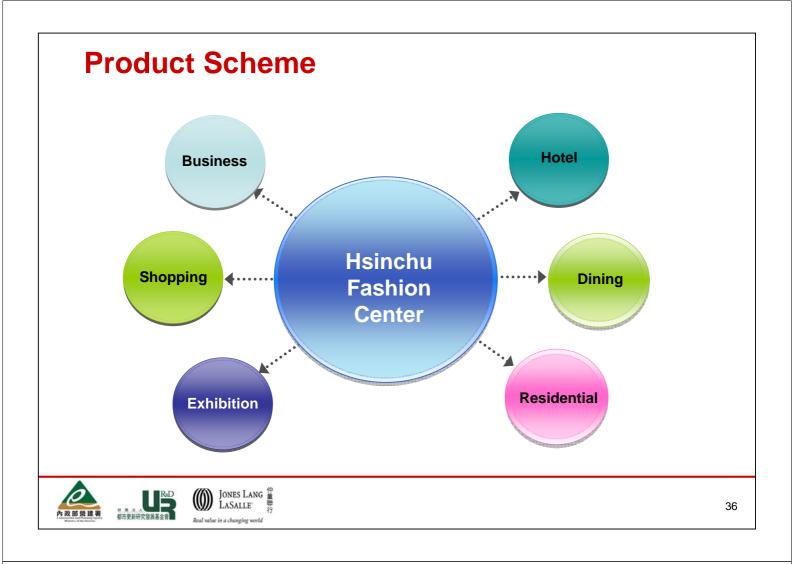

#### **Hsinchu Fashion Center**

- Estimated Cost
  - NTD 16 billion
  - HKD 3.9 billion

Kaohsiung Lingang Railway Line Area