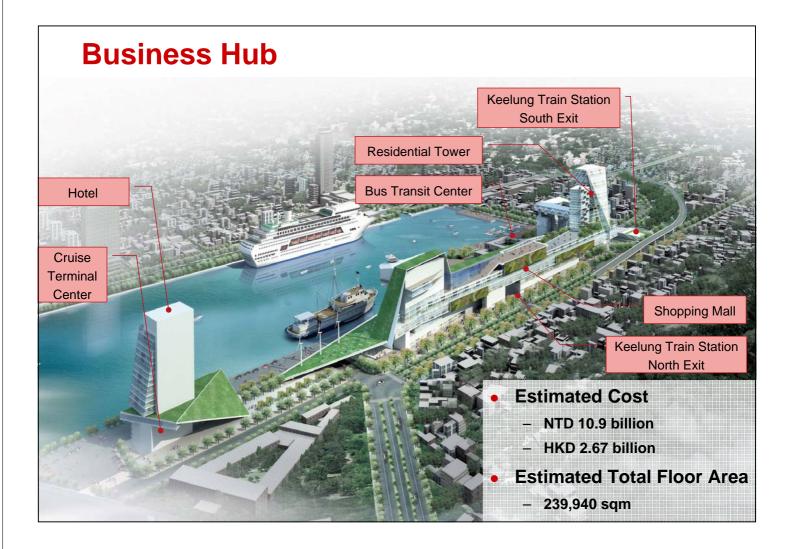

#### **Product Scheme**

- Estimated Cost
  - NTD 16 billion
  - approx. HKD 3.9 billion

| item                       | area(m <sup>2</sup> ) |  |
|----------------------------|-----------------------|--|
| Shopping mall              | 16,308                |  |
| Hotel                      | 32,617                |  |
| Recreational<br>Facilities | 5,436                 |  |
| Residential<br>Units       | 108,722               |  |
|                            |                       |  |

163,083

sum