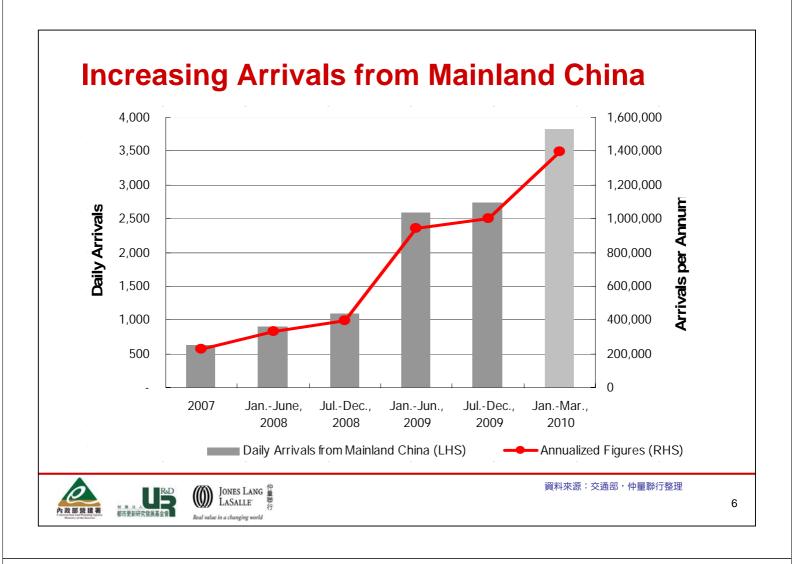

#### **President Ma's Open Policies Toward China**

Direct Flight: weekend → overall
 (Taipei SonShan Airport ←→ Shanghai HongQiao Airport

starting from 6/14)

Allow 3,000 Chinese tourists per day.

(business travel excluded)

- Allow Chinese investment in 99 fields ranging from manufacture, service, and infrastructure sectors since 2009 Jun.
- Gradually release restriction on Chinese investment in Taiwan real estate market.
- ECFA to be signed in mid-2010.