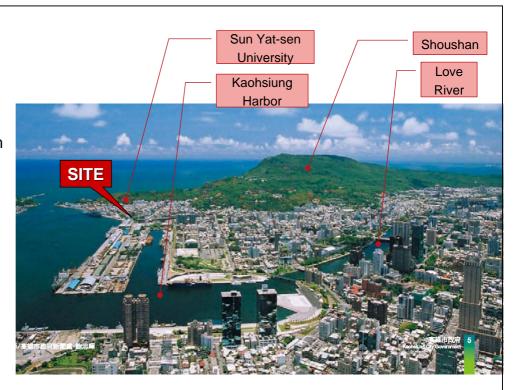

#### Kaohsiung

- Population: 1.53 million
- 2nd largest city in Taiwan
- Characteristics
  - Kaohsiung Harbor: the busiest Harbor in Taiwan
  - Heavy industries such as petroleum refinery, steal mills, and shipbuilding
  - w/ 2 subway lines
  - Kaohsiung Intl. Airport w/ direct flight to major cities

#### **Potential**

- 7.9 million tourism visits / year
- Majestic harbor scenery
- Direct access to MRT station
- Estimated Cost
  - NTD 6 billion
  - HKD 1.45 billion