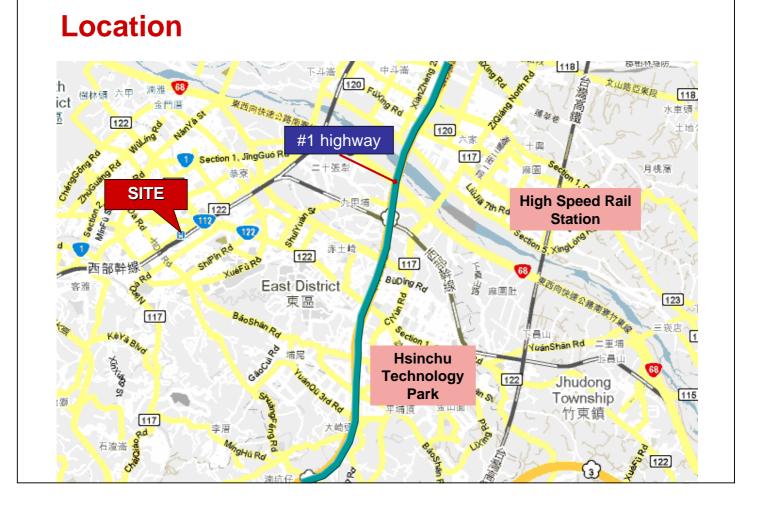

#### Hsinchu

- Population: 925,000
- Location
  - 80 km south of Taipei
  - Approx. 1.5-hour drive by car
  - 35 mins. through high speed train
- Characteristics
  - 2nd highest avg. household income (next to Taipei)
  - Origin of Taiwan's high-tech industry