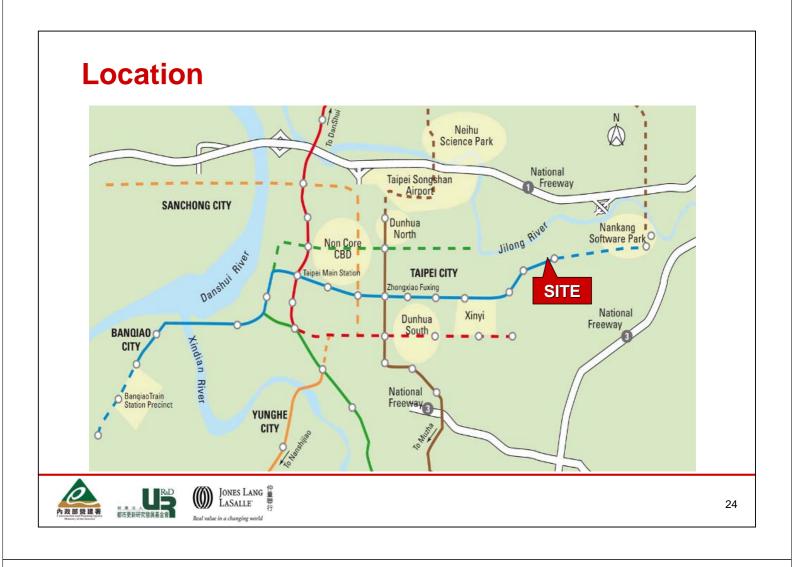

Pakistan  |  |

NOTE: A Profit Opportunity Recommendation (POR) is given for each country in each issue. It states whether the business environment merits investment, contracts for medium and long-term relationships, transaction-by-transaction trade, or no business relations.



#### Introduction on Urban Regeneration



#### **Preface**

- Due to the difficulty of private ownership integration, the government has selected 95 places as government-led urban regeneration projects.
- Objectives
  - Providing one-stop shop to assist investors resolve obstacles during participation.
  - Assisting in the construction of relevant infrastructure and the demolition of existing construction.











The Keelung Railway Station & Wharf W2, W3



















Real value in a changing world







#### **Strong Demand on Taipei Real Estate Market**







#### **Basic Information**

- MODE: Rights Conversion
- Plot Area: 5.44 ha.
- BCR: 55% FAR: 300%
- Approximately 200 meters from MRT station



#### **Product Scheme**

- Estimated Cost
  - NTD 16 billion
  - approx. HKD 3.9 billion



| item                       | area(m <sup>2</sup> ) |  |
|----------------------------|-----------------------|--|
| Shopping mall              | 16,308                |  |
| Hotel                      | 32,617                |  |
| Recreational<br>Facilities | 5,436                 |  |
| Residential<br>Units       | 108,722               |  |
|                            |                       |  |

163,083



sum







#### Hsinchu

- Population: 925,000
- Location
  - 80 km south of Taipei