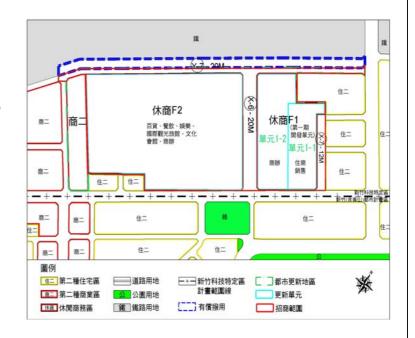

#### **Basic Information**

- Scope of Tender
  - F1-1  $\smallsetminus$  F1-2 and F2 unit
- Ownership
  - Government-Owned: 96.02%
  - Privately-Owned: 3.98%
- Imposed Plot Ratio
  - BCR: 50%
  - FAR: 300%
- Total Floor Area
  - 153,439 m<sup>2</sup>