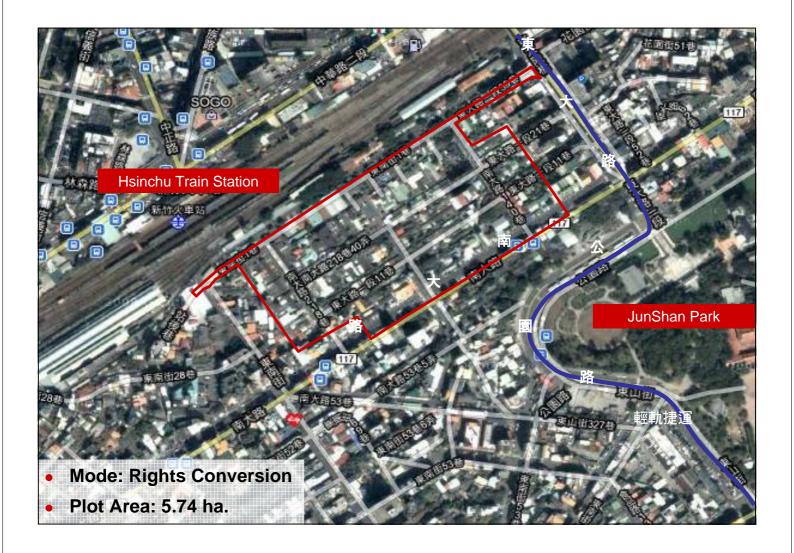

#### **Basic Information**

- Scope of Tender
  - F1-1  $\smallsetminus$  F1-2 and F2 unit
- Ownership
  - Government-Owned: 96.02%
  - Privately-Owned: 3.98%
- Imposed Plot Ratio
  - BCR: 50%
  - FAR: 300%
- Total Floor Area
  - 153,439 m<sup>2</sup>

#### **Hsinchu Fashion Center**

- Estimated Cost
  - NTD 16 billion
  - HKD 3.9 billion

Kaohsiung Lingang Railway Line Area