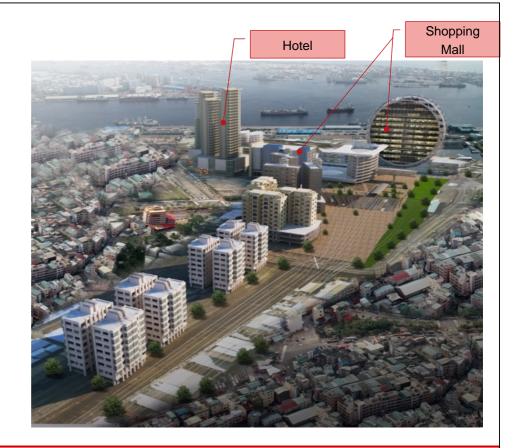

#### **Potential**

- 7.9 million tourism visits / year
- Majestic harbor scenery
- Direct access to MRT station
- Estimated Cost
  - NTD 6 billion
  - HKD 1.45 billion