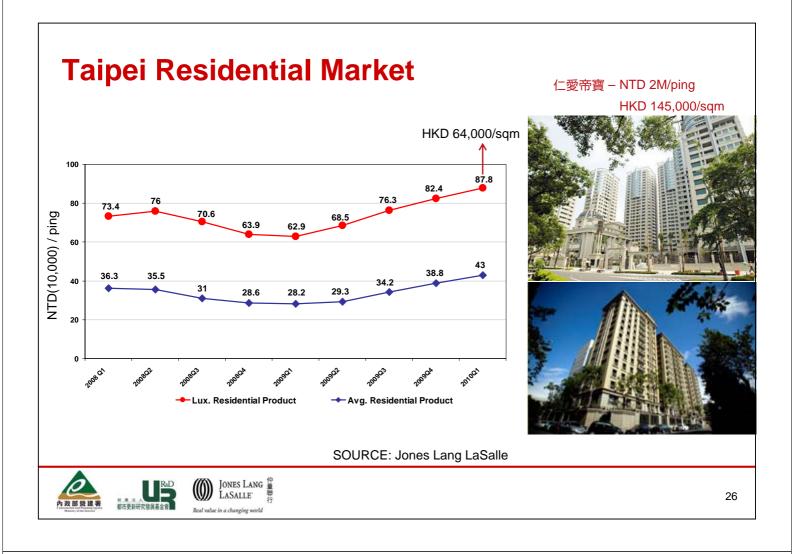

(POR) is given for each country in each issue. It states whether the business environment merits investment, contracts for medium and long-term relationships, transaction-by-transaction trade, or no business relations.



#### Introduction on Urban Regeneration



#### **Preface**

- Due to the difficulty of private ownership integration, the government has selected 95 places as government-led urban regeneration projects.
- Objectives
  - Providing one-stop shop to assist investors resolve obstacles during participation.
  - Assisting in the construction of relevant infrastructure and the demolition of existing construction.











The Keelung Railway Station & Wharf W2, W3



















Real value in a changing world







#### **Strong Demand on Taipei Real Estate Market**







#### **Basic Information**

- MODE: Rights Conversion
- Plot Area: 5.44 ha.
- BCR: 55% FAR: 300%
- Approximately 200 meters from MRT station



#### **Product Scheme**

- Estimated Cost
  - NTD 16 billion
  - approx. HKD 3.9 billion



| item                       | area(m <sup>2</sup> ) |  |
|----------------------------|-----------------------|--|
| Shopping mall              | 16,308                |  |
| Hotel                      | 32,617                |  |
| Recreational<br>Facilities | 5,436                 |  |
| Residential<br>Units       | 108,722               |  |
|                            |                       |  |

163,083



sum







#### Hsinchu

- Population: 925,000
- Location
  - 80 km south of Taipei
  - Approx. 1.5-hour drive by car
  - 35 mins. through hig