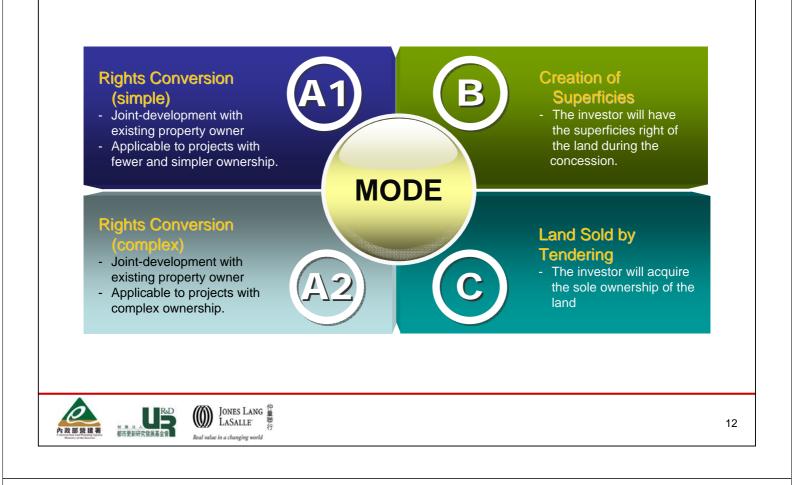

#### **Basic Information**

- MODE: Rights Conversion
- Plot Area: 5.44 ha.
- BCR: 55% FAR: 300%
- Approximately 200 meters from MRT station