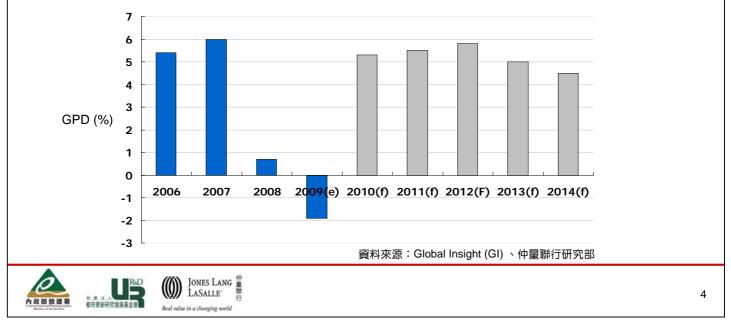

#### **Real GDP Growth Rate**

- Average annual GDP growth rate of 5%
- Taiwan's economy is expected to recover over 2010 with the rebounding demands from Taiwan's major export market and closer economic ties with China