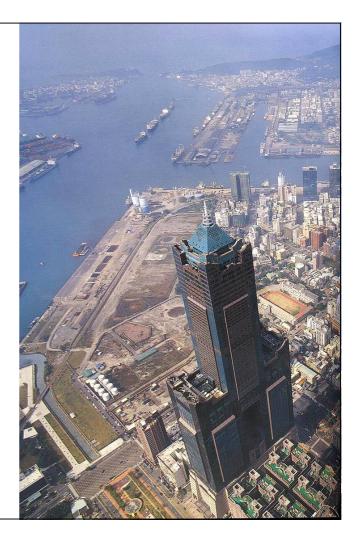

#### Kaohsiung

- Population: 1.53 million
- 2nd largest city in Taiwan
- Characteristics
  - Kaohsiung Harbor: the busiest Harbor in Taiwan
  - Heavy industries such as petroleum refinery, steal mills, and shipbuilding
  - w/ 2 subway lines
  - Kaohsiung Intl. Airport w/ direct flight to major cities

#### **Potential**

- 7.9 million tourism visits / year
- Majestic harbor scenery
- Direct access to MRT station
- Estimated Cost
  - NTD 6 billion
  - HKD 1.45 billion