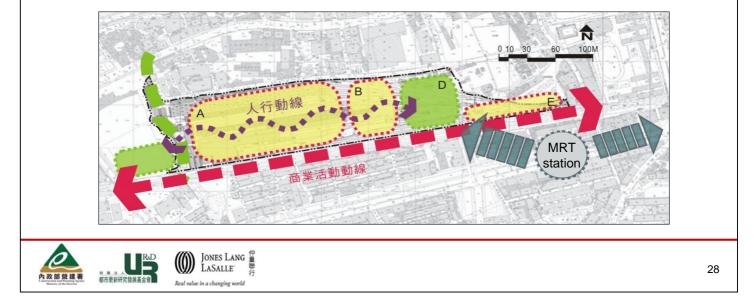

#### **Basic Information**

- MODE: Rights Conversion
- Plot Area: 5.44 ha.
- BCR: 55% FAR: 300%
- Approximately 200 meters from MRT station

#### **Product Scheme**

- Estimated Cost
  - NTD 16 billion
  - approx. HKD 3.9 billion

| item                       | area(m <sup>2</sup> ) |  |
|----------------------------|-----------------------|--|
| Shopping mall              | 16,308                |  |
| Hotel                      | 32,617                |  |
| Recreational<br>Facilities | 5,436                 |  |
| Residential<br>Units       | 108,722               |  |
|                            |                       |  |