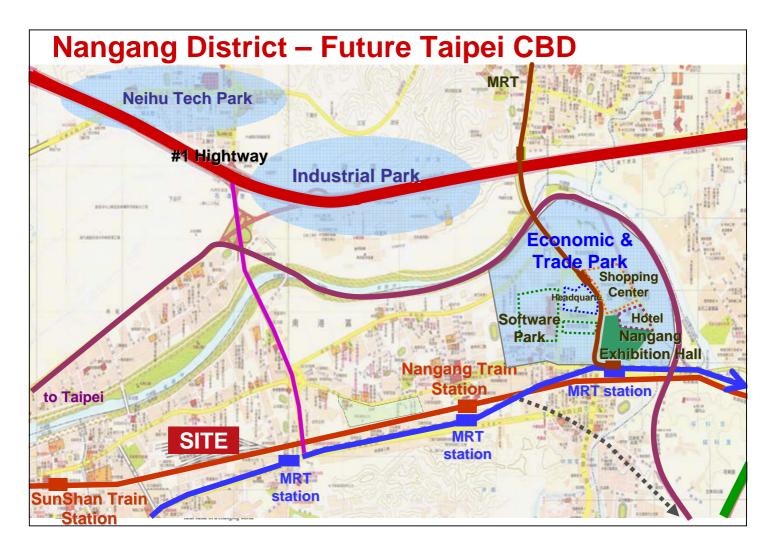

#### **Basic Information**

- MODE: Rights Conversion
- Plot Area: 5.44 ha.
- BCR: 55% FAR: 300%
- Approximately 200 meters from MRT station

#### **Product Scheme**

- Estimated Cost
  - NTD 16 billion
  - approx. HKD 3.9 billion

| item                       | area(m <sup>2</sup> ) |  |
|----------------------------|-----------------------|--|
| Shopping mall              | 16,308                |  |
| Hotel                      | 32,617                |  |
| Recreational<br>Facilities | 5,436                 |  |
| Residential<br>Units       | 108,722               |  |
|                            |                       |  |