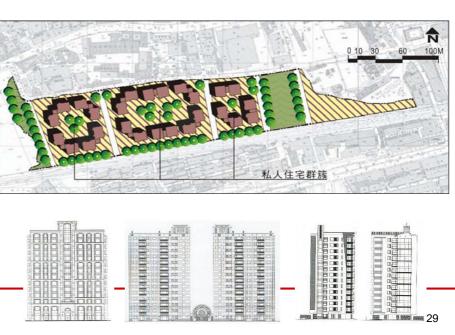

#### **Basic Information**

- MODE: Rights Conversion
- Plot Area: 5.44 ha.
- BCR: 55% FAR: 300%
- Approximately 200 meters from MRT station

#### **Product Scheme**

- Estimated Cost
  - NTD 16 billion
  - approx. HKD 3.9 billion

| item                       | area(m <sup>2</sup> ) |  |
|----------------------------|-----------------------|--|
| Shopping mall              | 16,308                |  |
| Hotel                      | 32,617                |  |
| Recreational<br>Facilities | 5,436                 |  |
| Residential<br>Units       | 108,722               |  |
|                            |                       |  |