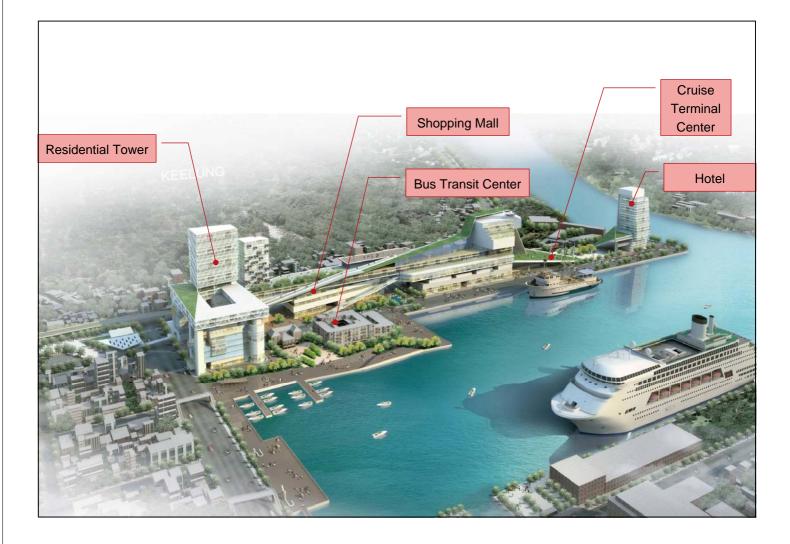

#### **Product Scheme**

- Estimated Cost
  - NTD 16 billion
  - approx. HKD 3.9 billion

| item                       | area(m <sup>2</sup> ) |  |
|----------------------------|-----------------------|--|
| Shopping mall              | 16,308                |  |
| Hotel                      | 32,617                |  |
| Recreational<br>Facilities | 5,436                 |  |
| Residential<br>Units       | 108,722               |  |
|                            |                       |  |

163,083

sum