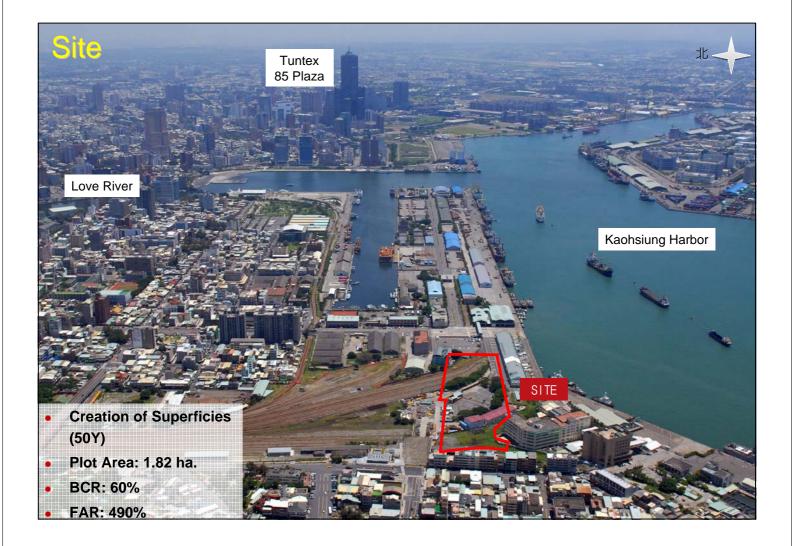

#### Kaohsiung

- Population: 1.53 million
- 2nd largest city in Taiwan
- Characteristics
  - Kaohsiung Harbor: the busiest Harbor in Taiwan
  - Heavy industries such as petroleum refinery, steal mills, and shipbuilding
  - w/ 2 subway lines
  - Kaohsiung Intl. Airport w/ direct flight to major cities

#### **Potential**

- 7.9 million tourism visits / year
- Majestic harbor scenery
- Direct access to MRT station
- Estimated Cost
  - NTD 6 billion
  - HKD 1.45 billion