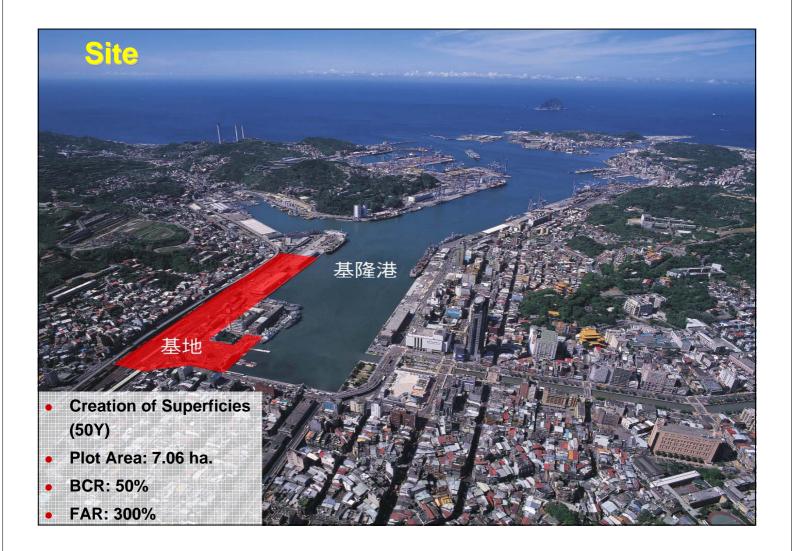

The Keelung Railway Station & Wharf W2, W3

Real value in a changing world

#### **Basic Information**

- MODE: Rights Conversion
- Plot Area: 5.44 ha.
- BCR: 55% FAR: 300%
- Approximately 200 meters from MRT station